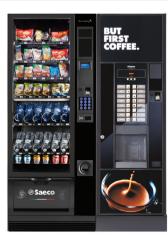

# Oasi

**⊘Saeco** 

## BUT FIRST COFFEE

In the proverbial dilemma of whether it is better to be or to appear, Oasi is both.

Oasi is the new line of Saeco vending machines.

Elegant and rigorous, it is designed to dispense high quality products as per Saeco tradition. But the real revolution lies in its technological heart, born from the experience of the leading Group in the Vending sector. Oasi is maximum efficiency, ease of management and maintenance.

# Pleasure in simplicity

Oasi represents the best combination of quality and value of its segment.

Elegant and modern, with its eye-catching design it was created to impress. But it is the quality of the products that makes the real difference. The legendary Saeco Gran Gusto brewing unit, for example, the result of tried and tested technology, delivers a real Italian-style espresso.