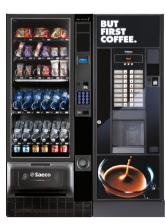

### Artico S

- h 1700 mm
- 6 trays
- 6 spirals

Artico S + Oasi 400

#### Artico L

- h 1830 mm
- 6-7 trays
- 8 spirals

Artico M + Oasi 600