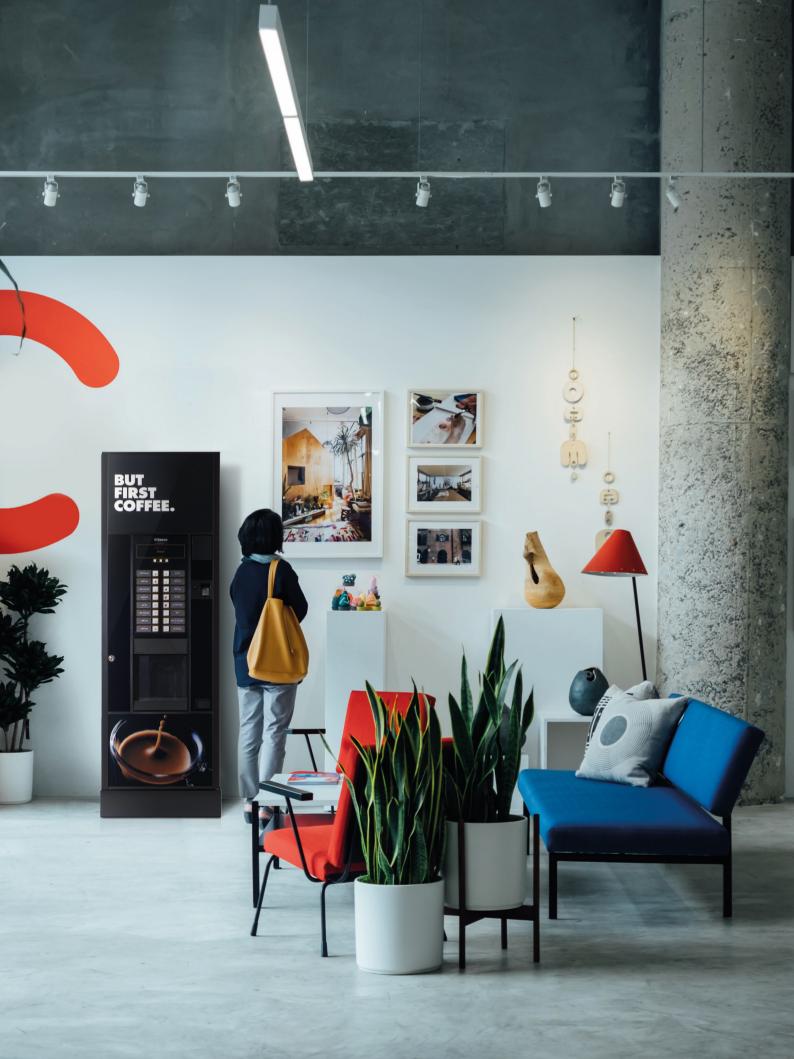

## BUT FIRST COFFEE

In the proverbial dilemma of whether it is better to be or to appear, Oasi is both.

Oasi is the new line of Saeco vending machines.

Elegant and rigorous, it is designed to dispense high quality products as per Saeco tradition. But the real revolution lies in its technological heart, born from the experience of the leading Group in the Vending sector. Oasi is maximum efficiency, ease of management and maintenance.