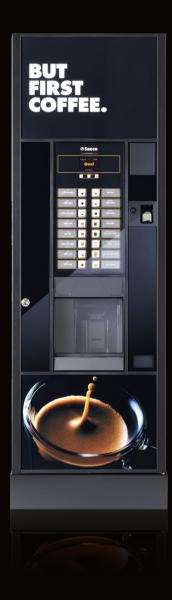

## Effective at all times, efficient over time.

Oasi is designed for quick and easy management and maintenance.

The internal layout of the machine is rational and easy to manage.

The cup and stirrer dispensers, sugar container and payment systems are readily accessible on the inside of the door.

All the internal electronic and electrical components are also easily accessible through the tilting front panels and the two windows at the rear.

#### **User interface**

- 16-button keypad to select beverages directly
- 4 pre-selection keys: +/-sugar, decaffeinated/barley and no-cup option
- 3.5" colour graphic display