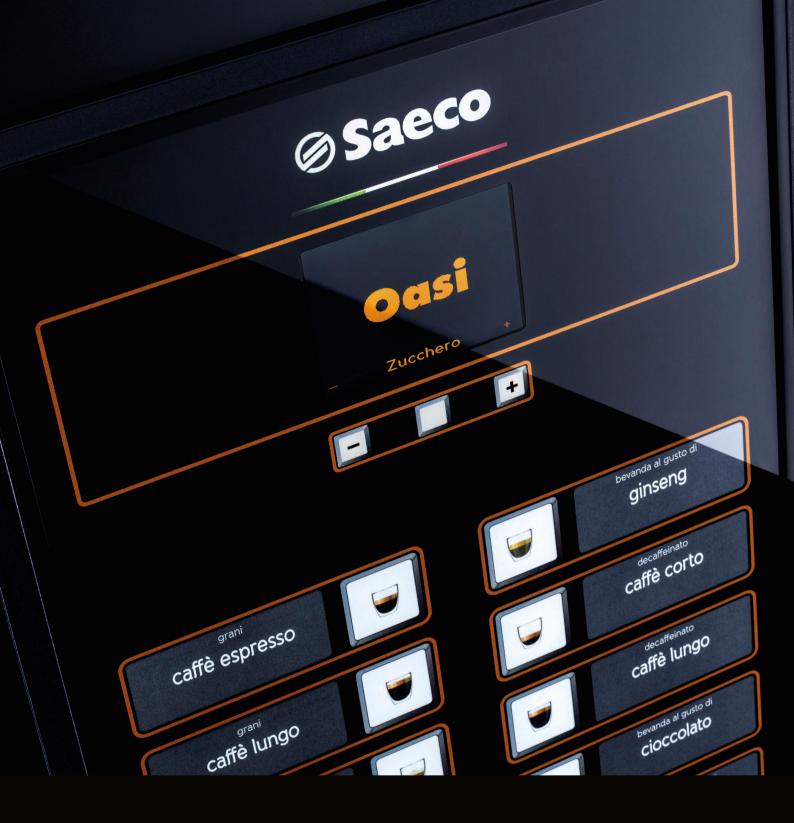

#### **User interface**

- 16-button keypad to select beverages directly
- 4 pre-selection keys: +/-sugar, decaffeinated/barley and no-cup option
- 3.5" colour graphic display

# Pleasure in simplicity

Oasi represents the best combination of quality and value of its segment.

Elegant and modern, with its eye-catching design it was created to impress. But it is the quality of the products that makes the real difference. The legendary Saeco Gran Gusto brewing unit, for example, the result of tried and tested technology, delivers a real Italian-style espresso.

The modularity of the machine allows up to 42 beverages from coffee beans and instant soluble products to be served.

The powder product dispensing system is electronically controlled to ensure quality and reliability.