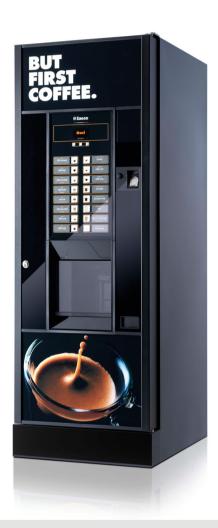

### **Oasi 400**

| Structural spec | ifica | tio | ns |
|-----------------|-------|-----|----|
|-----------------|-------|-----|----|

| ou addar at specimentions            |                                                                        |  |
|--------------------------------------|------------------------------------------------------------------------|--|
| Dimensions ( $w \times h \times d$ ) | 595 × 1700 × 760 mm                                                    |  |
| Weight                               | 122 kg                                                                 |  |
| Electrical specifications            |                                                                        |  |
| Power supply                         | 230 V/50 Hz                                                            |  |
| Power consumption                    | 1450 W                                                                 |  |
| Water specifications                 |                                                                        |  |
| Boiler                               | 300/600 cc – stainless steel                                           |  |
| Water connections                    |                                                                        |  |
| Mains water connection               | 3/4" (I-8 bar)                                                         |  |
| Water supply                         | standard: mains water supply - optional: independent water<br>tank kit |  |
| Independent water tank               | with or without canister                                               |  |
| Other specifications                 |                                                                        |  |
| Cups (h 70 mm)                       | 400                                                                    |  |
| Cup type ø                           | 70-80 mm                                                               |  |
| Stirrers                             | 400                                                                    |  |
| Available stirrers                   | 90-105-115 mm                                                          |  |
| Coffee bean container                |                                                                        |  |
| Instant product container            | 4-6                                                                    |  |
| Sugar container                      |                                                                        |  |
| Number of selections                 | 16                                                                     |  |
| Number of pre-selections             | 4                                                                      |  |
| Mixer                                | 3-4                                                                    |  |
| Brewing unit                         | 7 g or 10 g                                                            |  |
| Capacity of containers               |                                                                        |  |
| Coffee beans                         | 3.5 kg                                                                 |  |
| Decaffeinated coffee                 | 0.6 kg                                                                 |  |
| Milk                                 | 1.7 kg                                                                 |  |
| Chocolate                            | 3.2 kg                                                                 |  |
| Tea                                  | 3.5 kg                                                                 |  |
| Barley/Ginseng                       | 3.2 kg                                                                 |  |
| Sugar                                | 3 kg                                                                   |  |