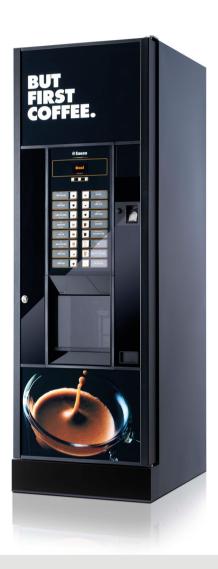

### **Oasi** 600

| Structural | specifications |
|------------|----------------|
| Structurai | Specifications |

| Structural specifications            |                                                                        |  |
|--------------------------------------|------------------------------------------------------------------------|--|
| Dimensions ( $w \times h \times d$ ) | 595 × 1830 × 760 mm                                                    |  |
| Weight                               | 128 kg                                                                 |  |
| Electrical specifications            |                                                                        |  |
| Power supply                         | 230 V/50 Hz                                                            |  |
| Power consumption                    | 1450 W                                                                 |  |
| Water specifications                 |                                                                        |  |
| Boiler                               | 300/600 cc – stainless steel                                           |  |
| Water connections                    |                                                                        |  |
| Mains water connection               | 3/4" (I-8 bar)                                                         |  |
| Water supply                         | standard: mains water supply - optional: independent water<br>tank kit |  |
| Independent water tank               | with or without canister                                               |  |
| Other specifications                 |                                                                        |  |
| Cups (h 70 mm)                       | 550                                                                    |  |
| Cup type ø                           | 70-80 mm                                                               |  |
| Stirrers                             | 550                                                                    |  |
| Available stirrers                   | 90-105-115 mm                                                          |  |
| Coffee bean container                |                                                                        |  |
| Instant product container            | 4-6                                                                    |  |
| Sugar container                      |                                                                        |  |
| Number of selections                 | 16                                                                     |  |
| Number of pre-selections             | 4                                                                      |  |
| Mixer                                | 3-4                                                                    |  |
| Brewing unit                         | 7 g or 10 g                                                            |  |
| Capacity of containers               |                                                                        |  |
| Coffee beans                         | 3.5 kg                                                                 |  |
| Decaffeinated coffee                 | 0.6 kg                                                                 |  |
| Milk                                 | 1.7 kg                                                                 |  |
| Chocolate                            | 3.2 kg                                                                 |  |
| Tea                                  | 3.5 kg                                                                 |  |
| Barley/Ginseng                       | 3.2 kg                                                                 |  |
| Sugar                                | 4.5 kg                                                                 |  |