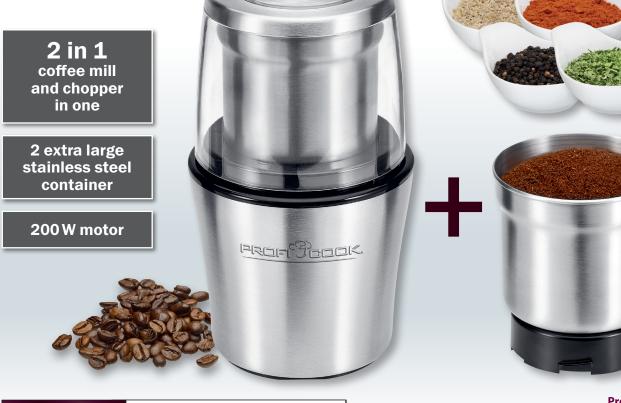

## PC-KSW 1021 N Electric coffee mill

- > 2 in 1 coffee mill and chopper
- > Stainless steel housing
- > 2 extra large stainless steel container
- > Capacity for up to 75 g coffee beans
- > 2-fold stainless steel beater blade for coffee beans
- > 4-fold stainless steel chopping knife e.g. for condiment, nuts or herbs
- > Transparent lid
- > Powerful 200 watt motor
- > Safety circuit operation only possible with attached lid
- > Safety button also for pulse function
- > Grinding degree can be selected by the length of operation
- > Cord storage
- > 220–240 V, 50/60 Hz, 200 W