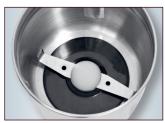

## PC-KSW 1021 N Electric coffee mill

- > 2 in 1 coffee mill and chopper
- > Stainless steel housing
- > 2 extra large stainless steel container
- > Capacity for up to 75 g coffee beans
- > 2-fold stainless steel beater blade for coffee beans
- > 4-fold stainless steel chopping knife e.g. for condiment, nuts or herbs
- > Transparent lid
- > Powerful 200 watt motor
- > Safety circuit operation only possible with attached lid
- > Safety button also for pulse function
- > Grinding degree can be selected by the length of operation
- > Cord storage
- > 220–240 V, 50/60 Hz, 200 W

Without decoration

2-fold stainless steel beater blade for coffee beans

4-fold stainless steel chopping knife e.g. for condiment, nuts or herbs

| Product:                       | Art. no:           | 20" / 40" / HQ-Container: |
|--------------------------------|--------------------|---------------------------|
| PC-KSW 1021 N                  | 501 021            | 6682 / 5230 / 8760        |
| Colour:                        | Art. EAN:          | Device (W x H x D):       |
| Stainless steel                | 4 006 160 102 123  | H: 210 mm; Ø 115 mm       |
| PU:                            | Export carton EAN: | Packaging (W x H x D):    |
| 4                              | 4 006 160 589 832  | 125 x 225 x 220 mm        |
| Delivery: End of december 2018 |                    |                           |