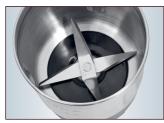

## PC-KSW 1021 N Electric coffee mill

- > 2 in 1 coffee mill and chopper
- > Stainless steel housing
- > 2 extra large stainless steel container
- > Capacity for up to 75 g coffee beans
- > 2-fold stainless steel beater blade for coffee beans
- > 4-fold stainless steel chopping knife e.g. for condiment, nuts or herbs
- > Transparent lid
- > Powerful 200 watt motor
- > Safety circuit operation only possible with attached lid
- > Safety button also for pulse function
- > Grinding degree can be selected by the length of operation
- > Cord storage
- > 220–240 V, 50/60 Hz, 200 W

Without decoration

2-fold stainless steel beater blade for coffee beans

4-fold stainless steel chopping knife e.g. for condiment, nuts or herbs

| Product:                       | Art. no:           | 20" / 40" / HQ-Container: |
|--------------------------------|--------------------|---------------------------|
| PC-KSW 1021 N                  | 501 021            | 6682 / 5230 / 8760        |
| Colour:                        | Art. EAN:          | Device (W x H x D):       |
| Stainless steel                | 4 006 160 102 123  | H: 210 mm; Ø 115 mm       |
| PU:                            | Export carton EAN: | Packaging (W x H x D):    |
| 4                              | 4 006 160 589 832  | 125 x 225 x 220 mm        |
| Delivery: End of december 2018 |                    |                           |