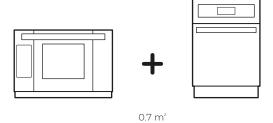

minutes



18 Midi baguettes



3 Focaccias

BAKERLUX SPEED.Pro™ is the first ever oven that is both a traditional convection oven and an innovative speed-oven.



Code XESW-03HS-EDDN

Bake capacity 3 460 x 330 trays / 75 mm

**Speed capacity** 1 SPEED.Plate

Frequency 50 Hz

**Voltage** 380 - 415 V

**Power** 6.5 kW

**Dimension** 600 x 797 x 541 mm (w x d x h)

Weight 88 kg

## Speed

Use BAKERLUX SPEED.Pro™ in SPEED mode for heating and toasting your foods.

Accelerate your cookings and reduce service times by combining intense ventilation and micro-waves.

9 Croissants

in 10 minutes



4 Club sandwiches

in 125 seconds



4 Toasted sandwiches

in 75 seconds



250 gr Lasagna

in 100 seconds



250 gr Chicken wings

in 110 seconds



4 Burritos in 90 seconds



### 2 in 1

Save space



#### BAKERLUX SPEED.Pro™

0.4 m<sup>2</sup>

#### 3 x Profit

Multiply your revenues



16 min 27 pcs baked



4 pcs toasted croissant sandwic