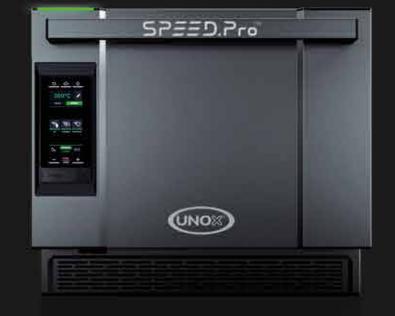

### BAKERLUX SPEED.Pro

The first ever baking speed oven

Code XESW-03HS-EDDN

Bake capacity 3 460 x 330 trays / 75 mm

**Speed capacity** 1 SPEED.Plate

Frequency 50 Hz

**Voltage** 380 - 415 V

**Power** 6.5 kW

**Dimension** 600 x 797 x 541 mm (w x d x h)

Weight 88 kg