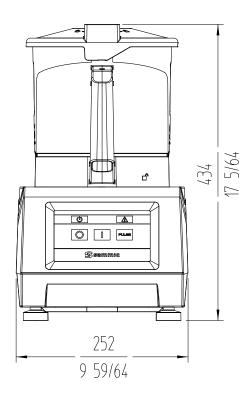

#### External dimensions (WxDxH)

- √ Width: 252 mm
- ✓ Depth: 309 mm
- ✓ Height: 434 mm

Net weight: 14.2 Kg