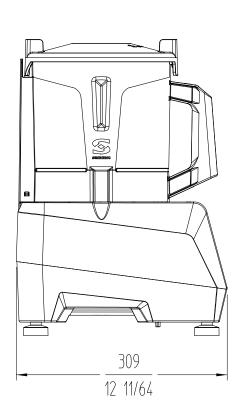

#### External dimensions (WxDxH)

- √ Width: 252 mm
- ✓ Depth: 309 mm
- ✓ Height: 434 mm

Net weight: 14.2 Kg