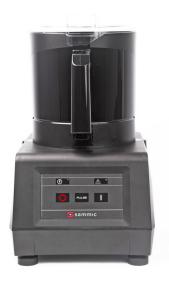

#### FOOD-PROCESSOR K-41

Compact bowl cutter. 1 speed.

# SALES DESCRIPTION

Compact ACTIVE line. 1-speed motor block + 4,4 l cutter bowl.

#### **INCLUDES**

√ 1-speed motor block.

 Cutter bowl with toothed blades.