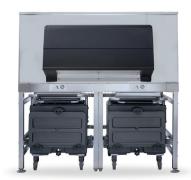

### Storage bin 613 kg

| Item #:   |
|-----------|
| Project:  |
| Quantity: |

#### **FEATURES**

- Stainless steel exterior for both storage and frame.
- Pre-cut top panel to accommodate multiple Scotsman icemakers.
- Ice falls from ice machine into storage compartment made of by Polyethylene, sanitary and easy to clean. The shuttle cart is filled through a sliding guillotine, easy to open.
- To accelerate flow during ice extraction, ice paddle (and hanging bracket) are available standard.
- Storage compartment bin door is spring loaded for safe usage and tight seal. Made in durable rotocast plastic, is light yet durable, withstanding typical rough handling of busy working environments.
- Bin doorframe is sturdy and ergonomic, accommodating the hinge mechanism; sliding polyethylene inspection windows are handy for visual control and initial paddle operation.
- Frame shipped as kit: castered cart is loaded within the ice storage compartment, for reduced freight and storage costs.
- Heavy-duty frame, hosts base with built-in drain for bin and cart. Drain connection is reversible.