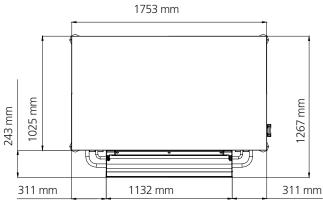

#### **UNIT DATA**

Size (W x D x H) 1753 x 1267 x 1803 mm

Net weight 347 kg

**SHIPPING DATA** 

Carton (W x D x H) 1130 x 1330 x 1940 mm

Weight 390 kg

|  | Bin      | Compatibility | Ice Machine               |
|--|----------|---------------|---------------------------|
|  |          | •             | MXG 428-437-438-638-938   |
|  |          | •             | MFN 86-88                 |
|  | SIS 1350 | •             | MF 66-68-69-86-88         |
|  |          | •             | MAR 56-76-106-126-206-306 |
|  |          | •             | MAR 78-108-128-208-308    |