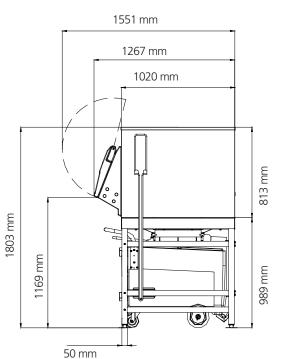

#### **UNIT DATA**

Size (W x D x H) 1753 x 1267 x 1803 mm

Net weight 347 kg

**SHIPPING DATA** 

Carton (W x D x H) 1130 x 1330 x 1940 mm

Weight 390 kg

|  | Bin      | Compatibility | Ice Machine               |
|--|----------|---------------|---------------------------|
|  |          | •             | MXG 428-437-438-638-938   |
|  |          | •             | MFN 86-88                 |
|  | SIS 1350 | •             | MF 66-68-69-86-88         |
|  |          | •             | MAR 56-76-106-126-206-306 |
|  |          | •             | MAR 78-108-128-208-308    |