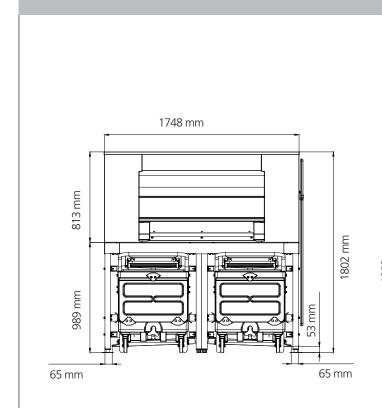

#### **UNIT DATA**

Size (W x D x H) 1753 x 1267 x 1803 mm

Net weight 347 kg

**SHIPPING DATA** 

Carton (W x D x H) 1130 x 1330 x 1940 mm

Weight 390 kg

|  | Bin      | Compatibility | Ice Machine               |
|--|----------|---------------|---------------------------|
|  |          | •             | MXG 428-437-438-638-938   |
|  |          | •             | MFN 86-88                 |
|  | SIS 1350 | •             | MF 66-68-69-86-88         |
|  |          | •             | MAR 56-76-106-126-206-306 |
|  |          | •             | MAR 78-108-128-208-308    |